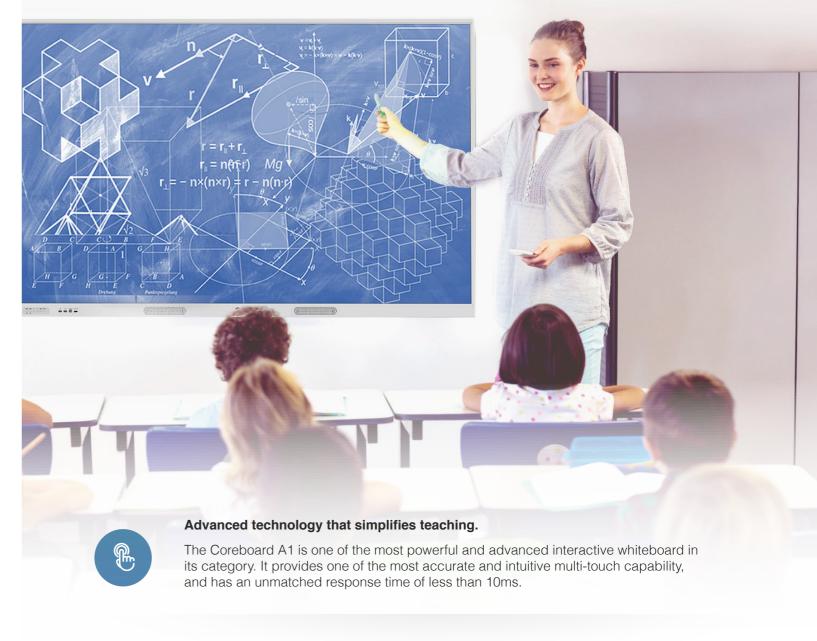

### A classroom solution in a 'class of its own'

Powered by an OPS PC with Intel i5 processor, 4GB memory, 128G SSD storage, integrated speakers, Wi-Fi capability and Windows support, it uses the patented Surface Light Wave (SLW) touch technology. Its single button solution makes it a stand out offering in its category.

### The power to do anything and everything in your classroom

The Coreboard A1 comes packed with the powerful CloudNote interactive software with advanced technologies like finger and pen touch, multi-touch display and gesture responsiveness.